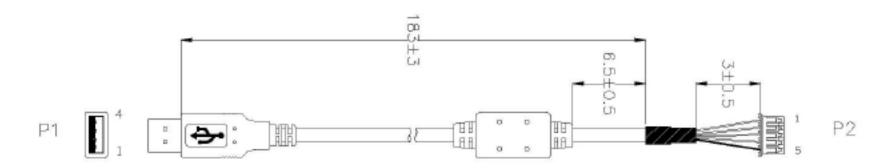

# PIN ASSIGNMENT

#### CONNECTOR:

P1: USB A MALE PVC MOLDED COLOR: BEIGE.

P2: 2.0PITCH 5PIN HOUSING COLOR:WHITE.

## CABLE:

UL2725 28#\*1P+24#\*2C+AEB OD:4.8mm COLOR: BEIGE.

## CORE:

12\*5.6\*20mm PVC MOLDED COLOR:BEIGE.

| THIS CONFIDENTIAL DOCUMENT IS THE PROPERTY OF DAWAR TECHNOLOGIES, INC. AND SHALL NOT BE COPIED, REPRODUCE DISLOSED, AND SHALL NOT BE COPIED, REPRODUCE SALE WITHOUT PERMISSION OF A DULY AUTHORIZED REPRESENTATIVE OF DAWAR TECHNOLOGIES, INC. |  |
|------------------------------------------------------------------------------------------------------------------------------------------------------------------------------------------------------------------------------------------------|--|
|------------------------------------------------------------------------------------------------------------------------------------------------------------------------------------------------------------------------------------------------|--|