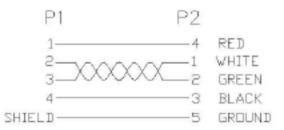

# PIN ASSIGNMENT



# MATERIAL LIST:

#### CONNECTOR:

P1: USB A MALE PVC MOLDED COLOR: BEIGE.

P2: 2.0PITCH 5PIN HOUSING COLOR:WHITE.

## CABLE:

UL2725 28#\*1P+24#\*2C+AEB OD:4.8mm COLOR: BEIGE.

## CORE:

12\*5.6\*20mm PVC MOLDED COLOR:BEIGE.





| THIS CONFIDENTIAL DOCUMENT IS THE PROPERTY OF DAWAR TECHNOLOGIES, INC. AND SHALL NOT BE COPIED, REPRODUCE DISLOSED, AND SHALL NOT BE COPIED, REPRODUCE SALE WITHOUT PERMISSION OF A DULY AUTHORIZED REPRESENTATIVE OF DAWAR TECHNOLOGIES, INC. |  |
|------------------------------------------------------------------------------------------------------------------------------------------------------------------------------------------------------------------------------------------------|--|
|--------------------------------------------------------------------------